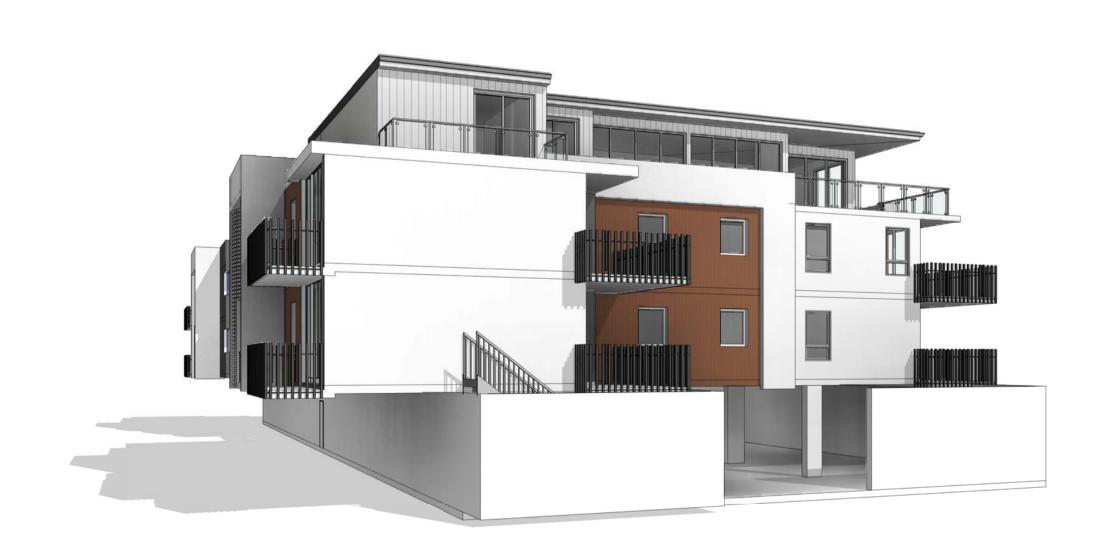

1 3D View 5

2 3D View 6

3 3D View 7

4 3D View 8

| A      | 09.05.2017 | DEVELOPMENT APPLICATION SET |
|--------|------------|-----------------------------|
| NO.    | DATE.      | DETAILS.                    |
| Amendr | ments:     |                             |

## Drawing: APARTMENTS – PERSPECTIVES 2

| Scale:<br>Date: | 09.05.2017 | @A1 | Job No: | 1310 | Drawing No: |             |
|-----------------|------------|-----|---------|------|-------------|-------------|
| Drawn:          | 0710012017 |     |         |      |             | <b>DA47</b> |