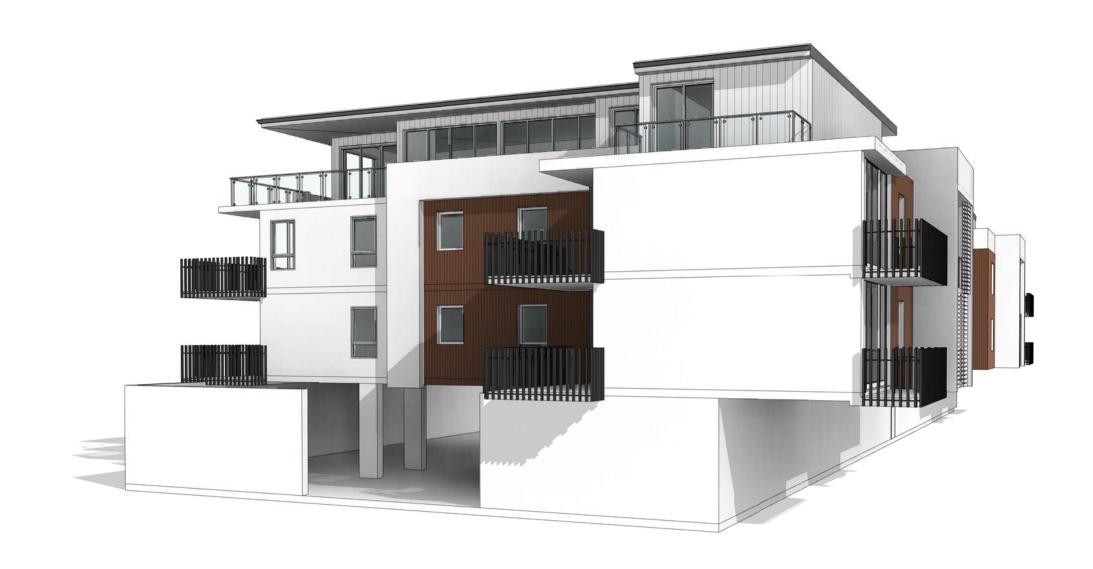

1 3D View 5

2 3D View 6

3 3D View 7

4 3D View 8

| A      | 09.05.2017 | DEVELOPMENT APPLICATION SET |
|--------|------------|-----------------------------|
| NO.    | DATE.      | DETAILS.                    |
| Amendr | ments:     |                             |

## Drawing: APARTMENTS – PERSPECTIVES 2

| Scale:<br>Date: | 09.05.2017 | @A1 | Job No: | 1310 | Drawing No: |             |
|-----------------|------------|-----|---------|------|-------------|-------------|
| Drawn:          | 0710012017 |     |         |      |             | <b>DA47</b> |