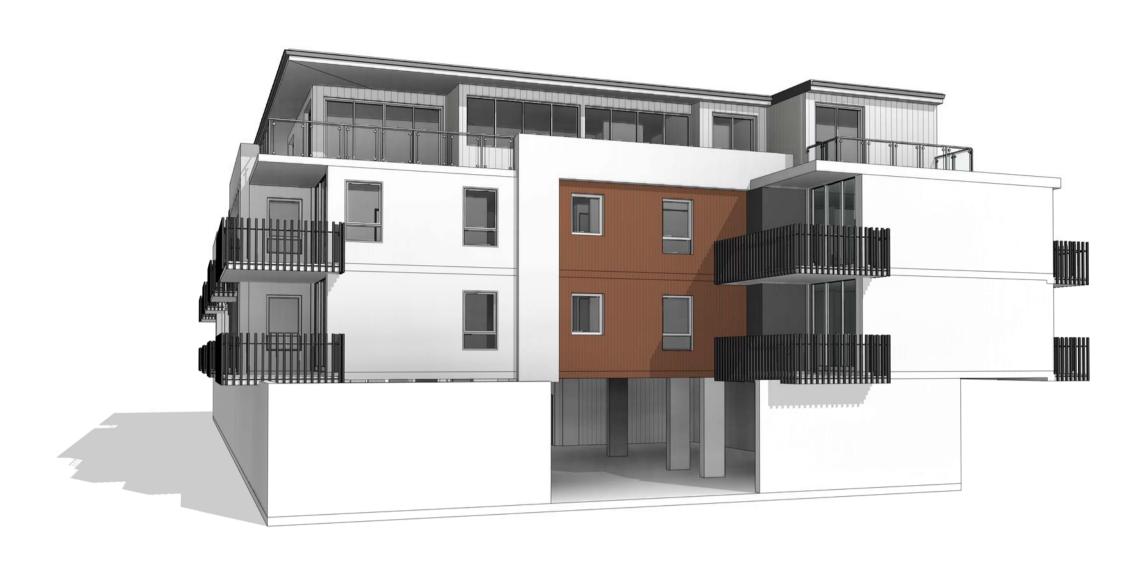

1 3D View 5

2 3D View 6

3 3D View 7

4 3D View 8

| A      | 09.05.2017 | DEVELOPMENT APPLICATION SET |
|--------|------------|-----------------------------|
| NO.    | DATE.      | DETAILS.                    |
| Amendr | ments:     |                             |

## Drawing: APARTMENTS – PERSPECTIVES 2

| Scale:<br>Date: | 09.05.2017 | @A1 | Job No: | 1310 | Drawing No: |             |
|-----------------|------------|-----|---------|------|-------------|-------------|
| Drawn:          | 0710012017 |     |         |      |             | <b>DA47</b> |