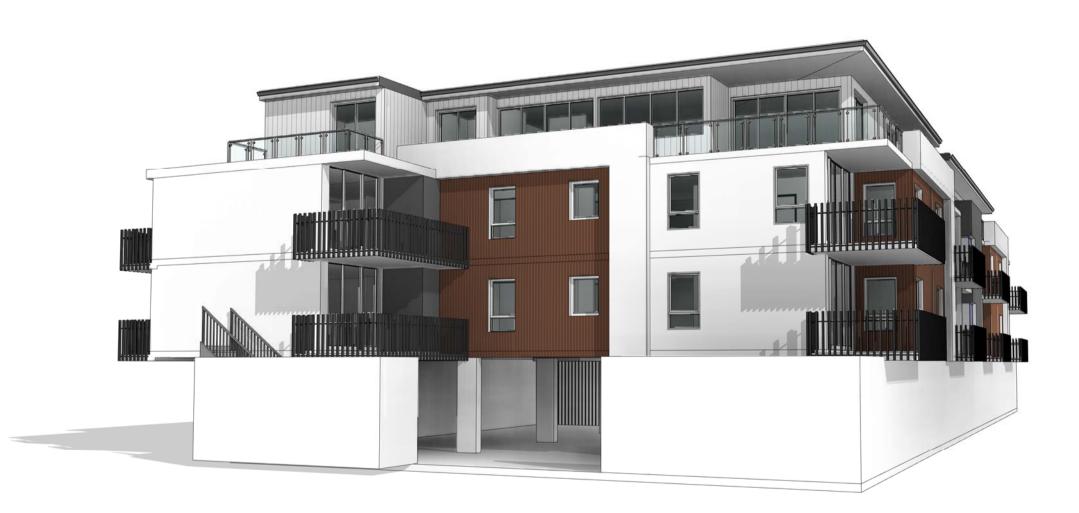

1 3D View 5

2 3D View 6

3 3D View 7

4 3D View 8

| A      | 09.05.2017 | DEVELOPMENT APPLICATION SET |
|--------|------------|-----------------------------|
| NO.    | DATE.      | DETAILS.                    |
| Amendr | ments:     |                             |

## Drawing: APARTMENTS – PERSPECTIVES 2

| Scale:<br>Date: | 09.05.2017 | @A1 | Job No: | 1310 | Drawing No: |             |
|-----------------|------------|-----|---------|------|-------------|-------------|
| Drawn:          | 0710012017 |     |         |      |             | <b>DA47</b> |